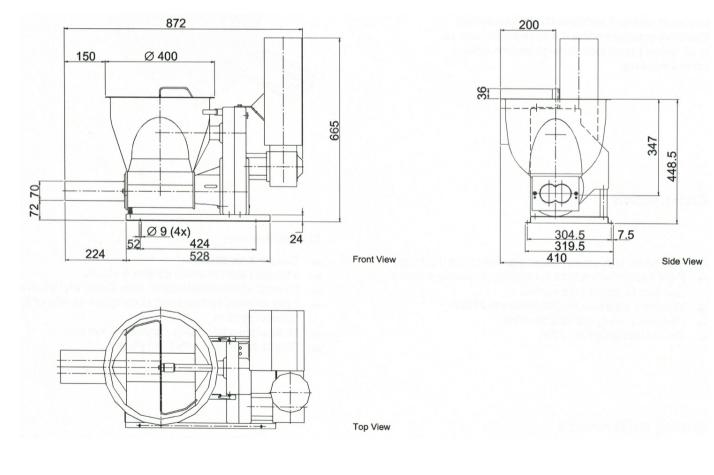

nge of the feeder screw
- Applicable for twin screw, auger, and concave screws
- All material contact metals are stainless steel 1.4404(ASI316L)
- Mechanical gearbox with lifetime lubrication
- 750 W DC motor (3000 rpm) withspeed control in protection class IP 54or up to 2,2 kW AC motor
- Operating and material temperature-20..60°C
- Gearboxes in the sizes of 15:1, 28:1, STD
- Weight without accessories 75 kg
- Color outside light grey

# Options

- Gravimetric and volumetric controls
- Hopper extension modules, and special hoppers available on request
- Removable vertical outlet tube
- Counterbearing for very poor flowing or heavy
- materials
- Different color on request
- FDA certification: FDA CFR 21 #178.3570
- ATEX Zone inside 3D T140°C, 2D T140°C,
- 2D T140°C/2G T4, 1D T140°C/2G T4



317 Willow Street, Gastonia, NC 28054 | P 866.553.3330 | F 715.254.9490 | www.orbetron.com

# Drawings