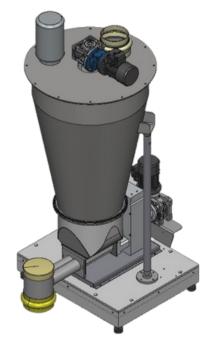

### Description

Orbetron's volumetric twin screw feeder AT70 is ideally suited for dosing powders, granulates, regrinds, fibers, and flakes in continuous and batching process.

Orbetron's feeder has a compact modular design that gives the operator the flexibility to meet changing process requirements. Volumetric feed rates range from 2 to 285 cubic feet per hour. The horizontal agitator constantly keeps material in motion, thus eliminating bridging and maintaining consistent screw fill. All material contact surfaces are manufactured from corrosion-resistant stainless steel. All material contact surfaces are manufactured from corrosionresistant stainless steel.

#### Design

- Compact feeder and gearbox design
- High modularity for easy dismantling and cleaning
- Horizontal material outlet discharge
- Tool-free change of the feeder screw
- Applicable for twin screw, auger, and concave screws
- All material contact metals are stainless steel 1.4404(ASI316L)
- Mechanical gearbox with lifetime lubrication
- 750 W DC motor (3000 rpm) withspeed control in protection class IP 54or up to 2,2 kW AC motor
- Operating and material temperature-20..60°C
- Gearboxes in the sizes of 15:1, 28:1, STD
- Weight without accessories 75 kg
- Color outside light grey